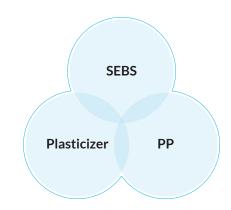

## Styrene Elastomer

Soft grade having simple composition made of SEBS, PP and plasticizer. It can be used for various applications including items with hardness A10 through 90 and more. Its salient features are, it has excellent rubber elasticity and expansive force, and it has outstanding cold resistance, heat deterioration resistance, and weather resistance. Because it is colorless, any color can be applied. It is most suitable for camouflage and it is light weight compared to vulcanized rubber.