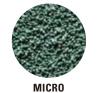

## **HEAT RESISTANCE**

# HEAT RESISTANCE, LONG LIFE, SAFETY and ECOLOGY

High heat resistance under 100 °C (212 °F) or even higher with high durability. Made without SBR for high levels of safety and to be more environmentally.

# SPECIAL INFILL

High heat resistance under 100 °C (212 °F) or even higher with high durability. Made without SBR for high levels of safety and to be more environmentally.

### **DATA SHEET**

| Physical Properties        | Typical Values               | Test Method |
|----------------------------|------------------------------|-------------|
| Hardness                   | 80 Shore A                   | ASTM D2240  |
| Bulk Density               | 0.368 lbs/ft3<br>(590 g/cm3) | ASTM D1895  |
| Heat Resistant Temperature | 257 °F                       | -           |
| Particle Size              | 1.7 - 2.8 mm                 | -           |